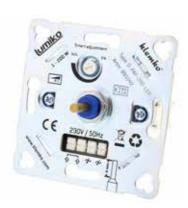

#### Klemko Techniek B.V.

Tel.: +31 (0) 88 0023300 E-mail: info@klemko.nl

Universal LED-dimmer

### FOR MOST COMMON TYPES OF LED LIGHTING

Our new dimmer the "D-PAF200-LED" is ideal for dimming various types of LED lighting. Whether you are using retrofit or professional lighting with an LED driver, the D-PAF200-LED, is capable of dimming lights with "trailing edge technology" (tronic, RC). The software analyzes the fluctuations in the load and adjusts the dimmer accordingly.

The D-PAF-200-LED is also equipped with a change-over contact for integration in hotel circuits.

- Minimum load of just 1W
- ✓ Cover with all common brands
- ✓ Shaft 4 mm, 6 mm adapter included
- 2-wire connection
- ✓ Suitable for retrofit LED
- ✓ Suitable for LED with external driver
- Trailing edge dimming
- ✓ Adjustment between 5% and 30%
- ✓ Intelligent load analyzer

## **SPECIFICATIONS**

Dimming technology Trailing edge Power (VA) 1 - 200

Voltage (V) 230

Shaft diameter Universal for 4 and 6mm

Operating mode Turn to dim / Press to turn on/off

Cover Universal

Load type Capacitive load